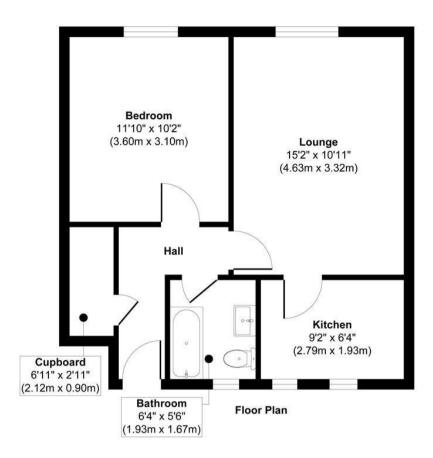

This exciting opportunity should not be missed! All enquiries can be made through Bettermove on 0330 004 0050.

Approx. Gross Internal Floor Area 458 sq. ft / 42.61 sq. m

20-22 Bridge End, Leeds, LS1 4DJ t: 0330 004 0050 e: hello@bettermove.co.uk www.bettermove.co.uk