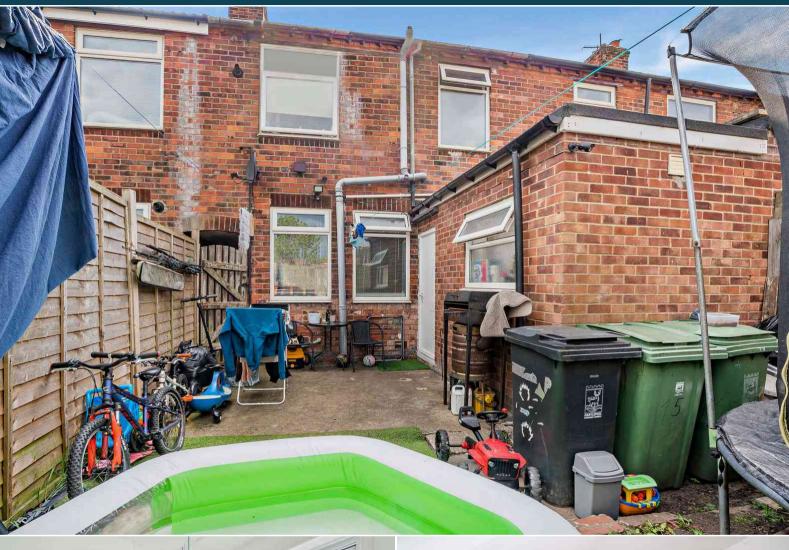

The property benefits from double glazing, gas central heating throughout and has on street parking available.

The council tax band is A.

The interior of this beautifully presented property comprises a spacious living room, fitted kitchen/diner and WC on the ground floor. The first floor consists of 2 bedrooms and the family bathroom, there is potential to have a third bedroom on the second floor, in the loft. The exterior boasts a private rear garden, perfect for enjoying the summer months.