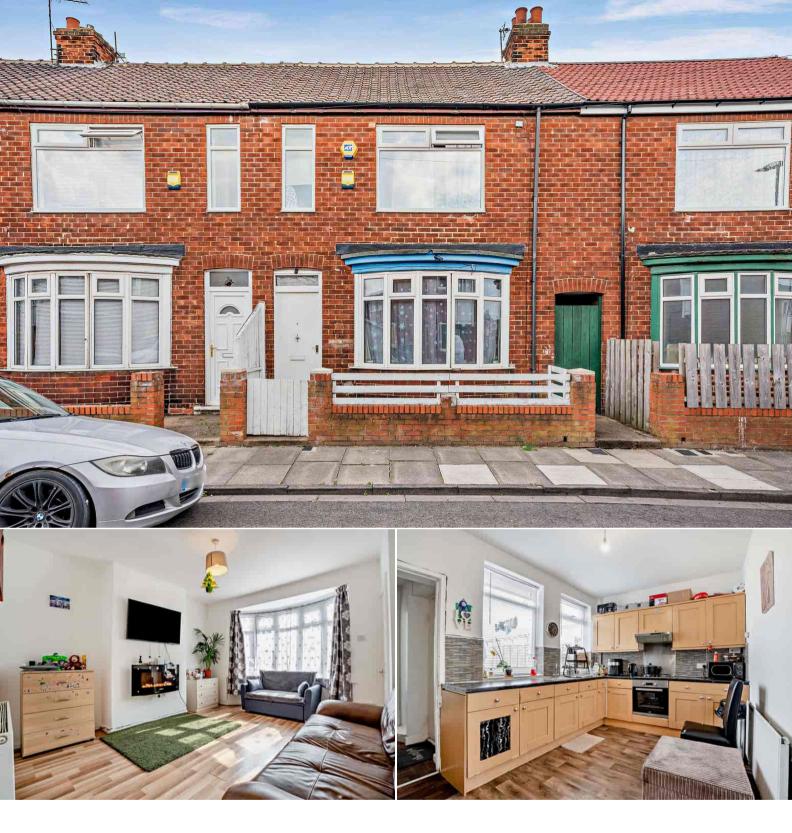

## Wensleydale Street Hartlepool

Bettermove are proud to present this 2 bedroom terraced house in Hartlepool, available with no forward chain.

The property is currently tenanted and it will be sold with tenants in situ for immediate investment. Rental yields can be obtained through Bettermove.

The property benefits from double glazing, gas central heating throughout and has on street parking available.

The council tax band is A.

The interior of this beautifully presented property comprises a spacious living room, fitted kitchen/diner and WC on the ground floor. The first floor consists of 2 bedrooms and the family bathroom, there is potential to have a third bedroom on the second floor, in the loft. The exterior boasts a private rear garden, perfect for enjoying the summer months.

Located in the popular town of Hartlepool, the property is close to a range of amenities, including shops, supermarkets, restaurants, pubs and close to the seafront. Excellent transport connections can be found from Seaton Carew and Hartlepool Railway Stations, local bus routes and close access to the A689, leading to the A1(M).