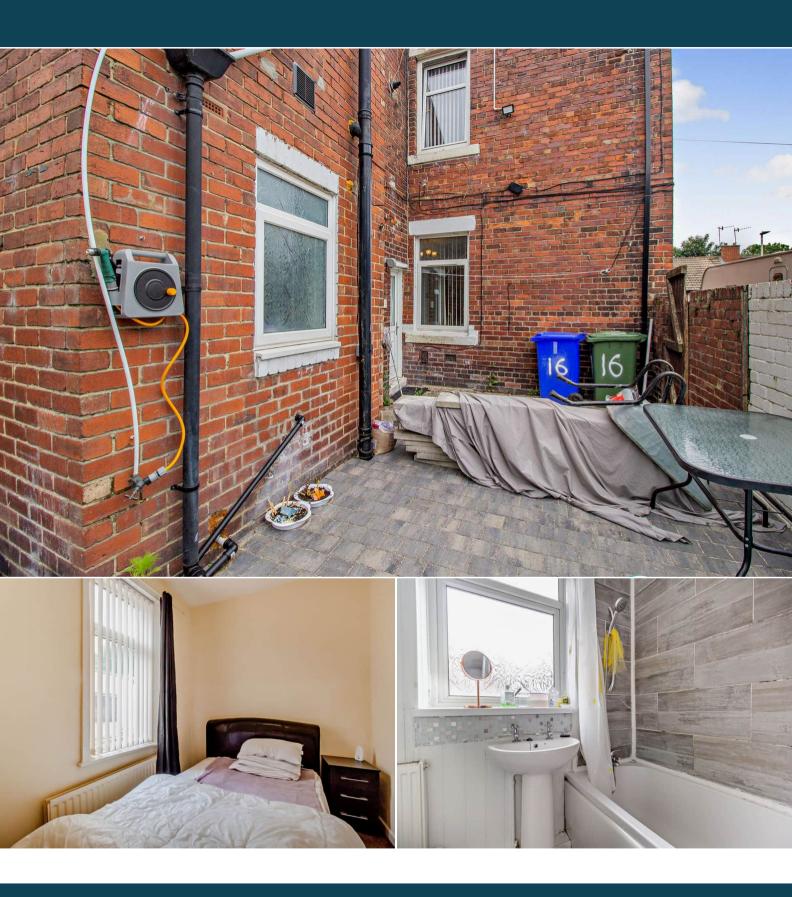

The council tax band is A.

This is a leasehold property with 966 years remaining on the lease; the ground rent is peppercorn.

The interior of this beautifully presented property comprises a spacious living room, fitted kitchen, 2 bedrooms and the family bathroom. The exterior boasts a private rear yard, perfect for enjoying the summer months.