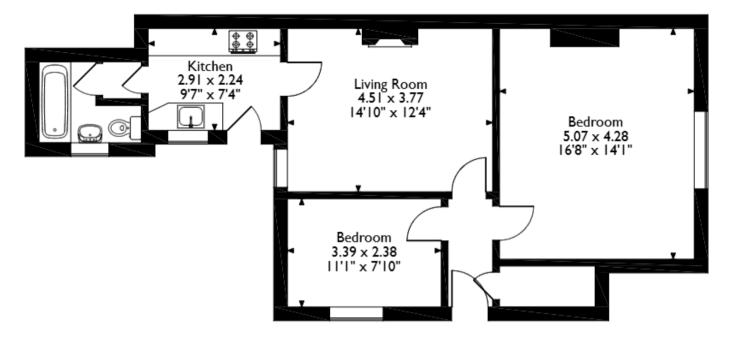

## Gosforth Terrace, Gateshead Approximate Gross Internal Area 64 Sq M/689 Sq Ft

## **Ground Floor Falt**

Please note that the location of doors, windows and other items are approximate and this floorplan is to be used for illustrative purposes only. Unauthorized reproduction is prohibited.