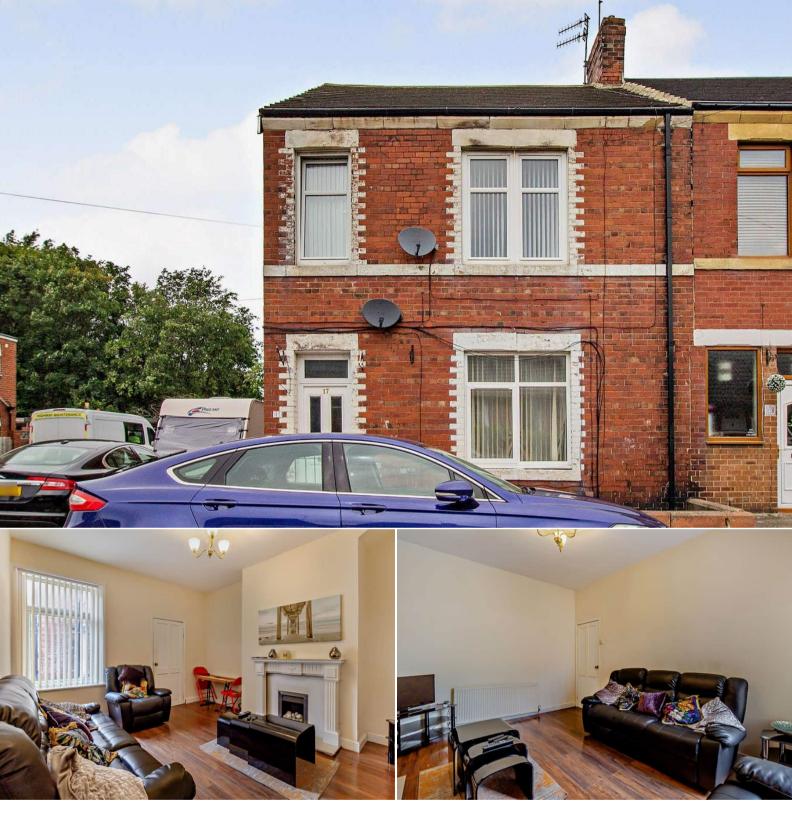

## Gosforth Terrace Gateshead

Bettermove are proud to present this 2 bedroom maisonette in Gateshead available with no forward chain.

The property benefits from double glazing, gas central heating throughout and has on street parking available.

The council tax band is A.

This is a leasehold property with 966 years remaining on the lease; the ground rent is peppercorn.

The interior of this beautifully presented property comprises a spacious living room, fitted kitchen, 2 bedrooms and the family bathroom. The exterior boasts a private rear yard, perfect for enjoying the summer months.

Located in the popular town of Gateshead, the property is close to a range of amenities, including shops, supermarkets, restaurants and pubs. Excellent transport connections can be found from the A185, Pelaw underground station and many local bus routes.