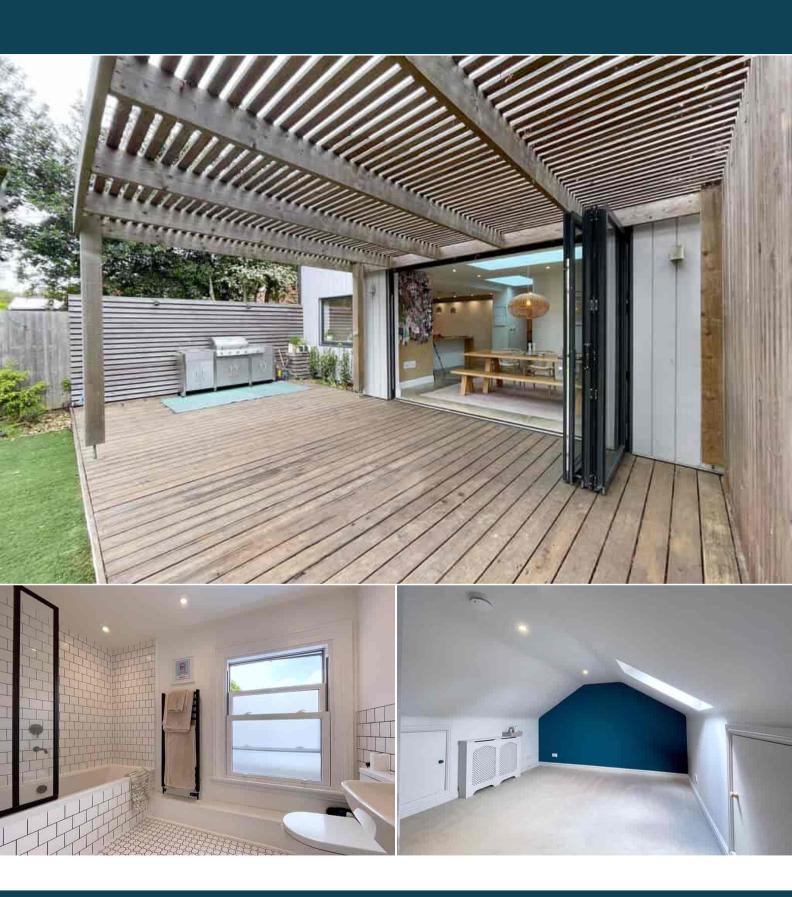

## St Thomas Road Spalding

Bettermove are proud to present this 4 bedroom detached house in Spalding.

The property benefits from gas central heating throughout and has off street parking available via the drive. The council tax band is C.

The interior of this beautifully presented property comprises two spacious reception rooms, kitchen/diner, utility and WC on the ground floor. The first floor consists of 3 bedrooms, one en-suite and the family bathroom, with a fourth bedroom on the second floor. The exterior boasts a private rear garden, perfect for enjoying the summer months.