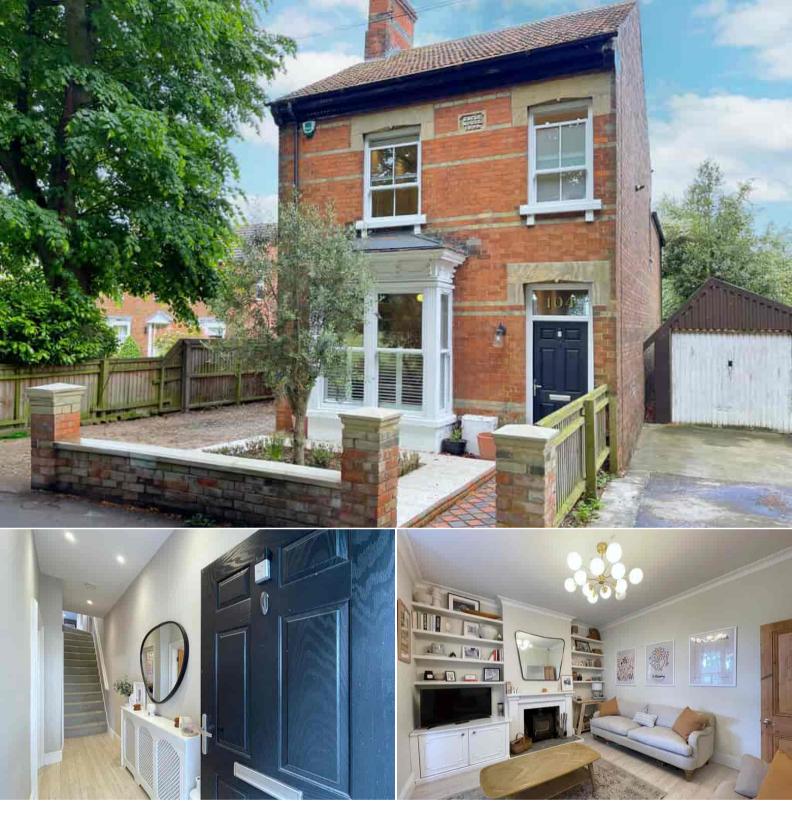

## St Thomas Road Spalding

Bettermove are proud to present this 4 bedroom detached house in Spalding.

The property benefits from gas central heating throughout and has off street parking available via the drive. The council tax band is C.

The interior of this beautifully presented property comprises two spacious reception rooms, kitchen/diner, utility and WC on the ground floor. The first floor consists of 3 bedrooms, one en-suite and the family bathroom, with a fourth bedroom on the second floor. The exterior boasts a private rear garden, perfect for enjoying the summer months.