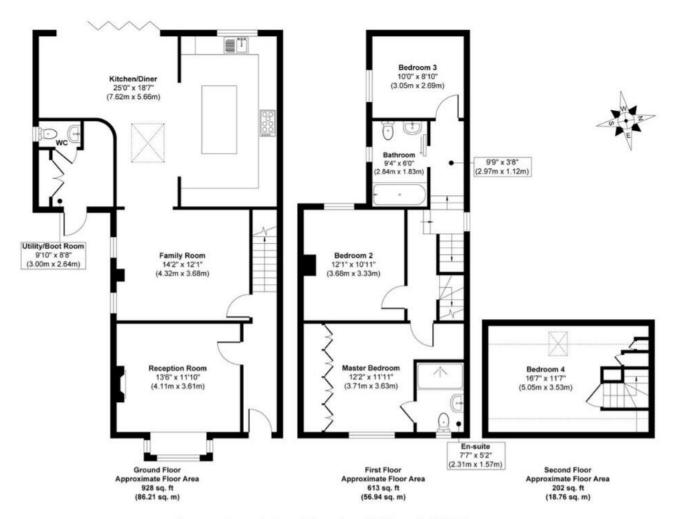

The interior of this beautifully presented property comprises two spacious reception rooms, kitchen/diner, utility and WC on the ground floor. The first floor consists of 3 bedrooms, one en-suite and the family bathroom, with a fourth bedroom on the second floor. The exterior boasts a private rear garden, perfect for enjoying the summer months.

This exciting opportunity should not be missed! All enquiries can be made through Bettermove on 0330 004 0050.

Approx. Gross Internal Floor Area 1743 sq. ft / 161.91 sq. m

Illustration for identification purposes only, measurements are approximate, not to scale.