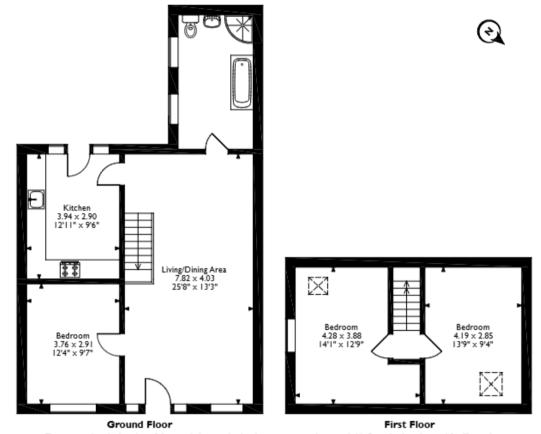

## First Street, Bradley Bungalows, Consett Approximate Gross Internal Area 96 Sq M/1033 Sq Ft

Please note that the location of doors, windows and other items are approximate and this floorplan is to be used for illustrative purposes only. Unauthorized reproduction is prohibited.