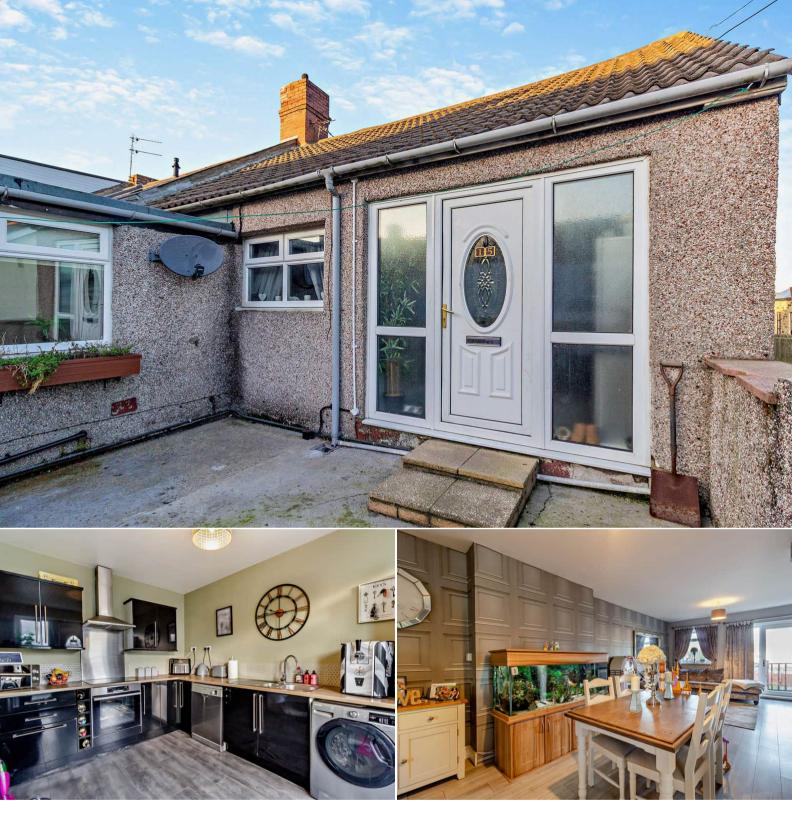

## Bradley Bungalows Consett

Bettermove are proud to present this 3 bedroom terraced bungalow in Consett available with no forward chain.

The property is currently tenanted and it will be sold with tenants in situ for immediate investment. Rental yields can be obtained through Bettermove.

The property benefits from double glazing, gas central heating throughout and has off street parking available.

The council tax band is A.

The interior of this beautifully presented property comprises a spacious living room, bedroom, family batrhroom and fitted kitchen on the ground floor. The first floor consists of 2 bedrooms. The exterior boasts a private rear garden, perfect for enjoying the summer months.

Located in the popular town of Consett, the property is close to a range of amenities, including shops, supermarkets, restaurants and pubs. Excellent transport connections can be found from the A692, A691 and many local bus routes.